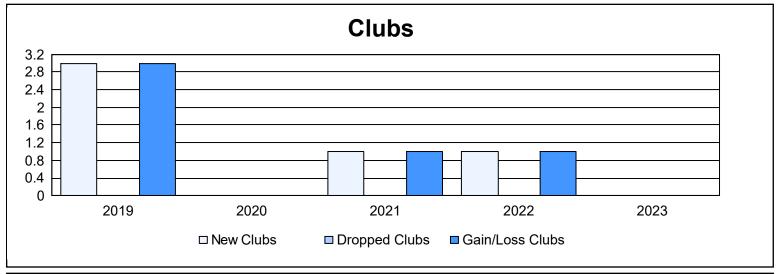

District 131 As of June 2023 Cumulative

| Year      | New<br>Clubs | Dropped<br>Clubs | Gain/<br>Loss<br>Clubs | New<br>Members | Charter<br>Members | Reinstate<br>Members | Transfer<br>Members | Total<br>Member<br>Added | Total<br>Members<br>Dropped | Gain/<br>Loss<br>Members |
|-----------|--------------|------------------|------------------------|----------------|--------------------|----------------------|---------------------|--------------------------|-----------------------------|--------------------------|
| 2018-2019 | 3            | 0                | 3                      | 32             | 63                 | 0                    | 0                   | 95                       | 32                          | 63                       |
| 2019-2020 | 0            | 0                | 0                      | 38             | 0                  | 0                    | 0                   | 38                       | 47                          | -9                       |
| 2020-2021 | 1            | 0                | 1                      | 51             | 20                 | 1                    | 0                   | 72                       | 33                          | 39                       |
| 2021-2022 | 1            | 0                | 1                      | 43             | 20                 | 0                    | 0                   | 63                       | 54                          | 9                        |
| 2022-2023 | 0            | 0                | 0                      | 60             | 3                  | 1                    | 1                   | 65                       | 44                          | 21                       |
| Average   | 1            | 0                | 1                      | 45             | 21                 | 0                    | 0                   | 67                       | 42                          | 25                       |